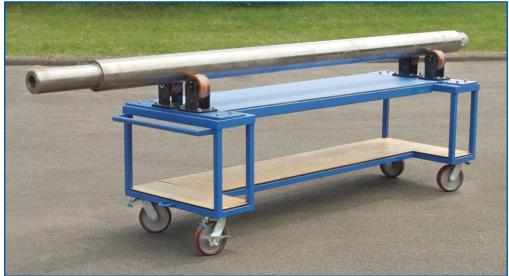

## Handling Cart for Downhole Subs

Global perspective. Independent thinking.

APS Technology has developed versatile carts for handling and maintaining downhole subs. The carts allow subs to be moved, instrumented and repaired efficiently. The extremely rugged, welded steel construction allows them to support the heaviest tools. An 8 in. (203 mm) deep cutout on one side allows a technician to have easy access to the sub while seated. The working surface is solid table mat, which is heat, oil and solvent resistant, and static dissipative.